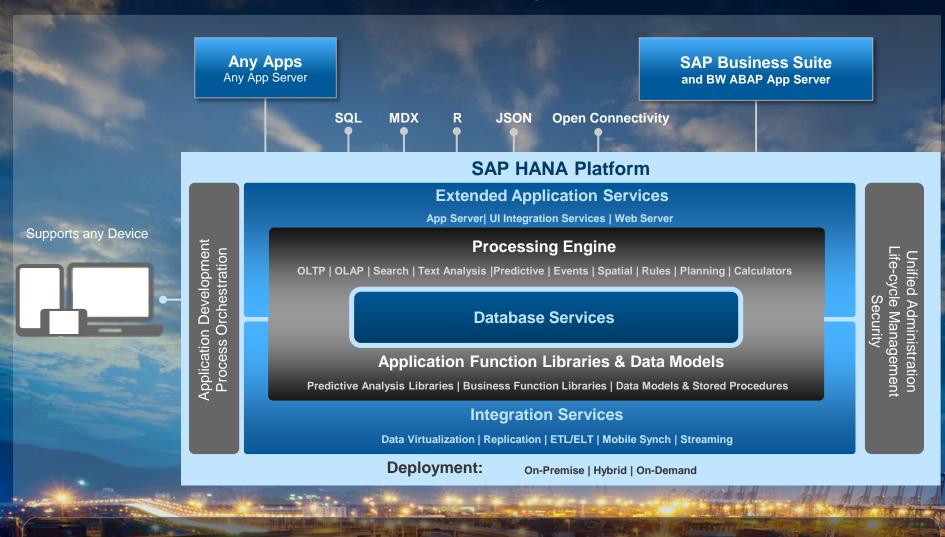

## **SAP HANA Platform – More than just a database**

SAP HANA platform converges Database, Data Processing and Application Platform capabilities & provides Libraries for predictive, planning, text, spatial, and business analytics so businesses can operate in real-time.

#### **SAP HANA Platform**

**Extended Application Services** 

**Processing Engine** 

**Database Services** 

**Application Function Libraries & Data Models** 

**Integration Services** 

**Deployment:** 

On-Premise | Hybrid | On-Demand