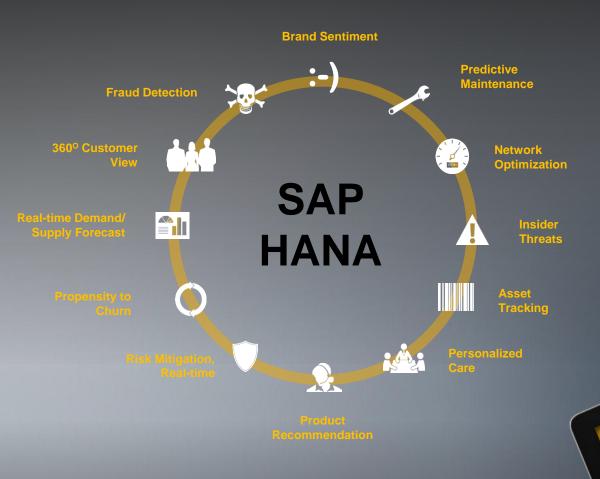

## **Predictive Analytics & Machine Learning**

#### **Transforming the Future with Insight Today**

- Provide Business Analysts with sophisticated algorithms to take the next step in understanding their business and modeling outcomes.
- Perform statistical analysis on your data to understand trends and detect outliers in your business.
- Build models and apply to scenarios to forecast potential future outcomes
- Combine, manipulate and enrich data to apply it to your business scenarios. Self-service visualizations and analytics to tell your story