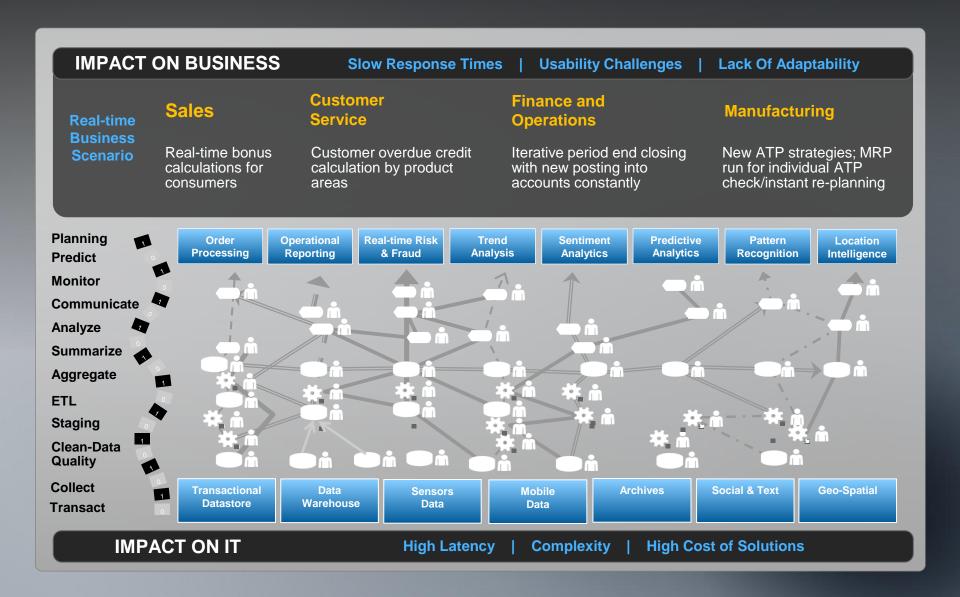

## Information Processing is at a critical inflection point

Point optimization is not enough to meet the new frontiers of real-time business

## **Technology today requires tradeoff**

A breakthrough in today's information processing architecture is needed