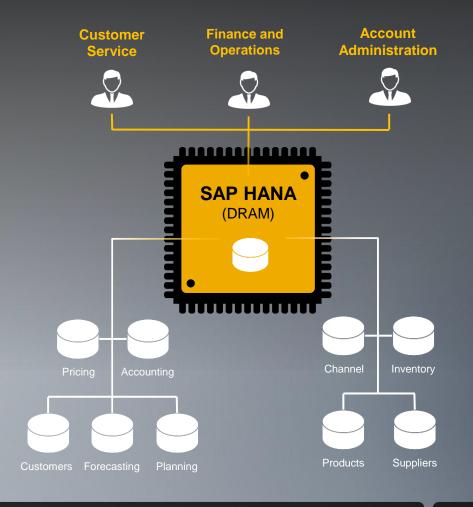

## Re-think Data Management with in-memory computing

Need to eliminate redundant data copies, materialization and models

A Common Database Approach for OLTP and OLAP Using an In-Memory Columnar Database

Hasso Plattner

Separated Transactions + Analysis + Acceleration processes

VS

One in-memory atomic copy of data for Transactions + Analysis

- 3 copies of data in different data models
- Inherent data latency
- Poor innovation leading to wastage