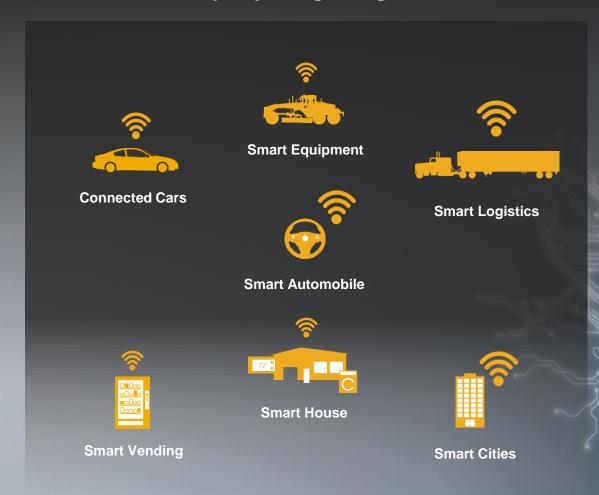

## Sense & Respond Applications for Internet of Things

Faster execution by adjusting to signals in the business environment

- Detect and analyze data trends by aggregating sensor data
- Benefit from more energy efficient logistics, transforming retail distribution
- Increase quality of life through intelligent buildings, robots, cars and cities

- **Event stream processing (ESP)** 
  - No data preparation
    - RFID Integration

- Embedded data processing
  - Machine Learning
  - Spatial Processing