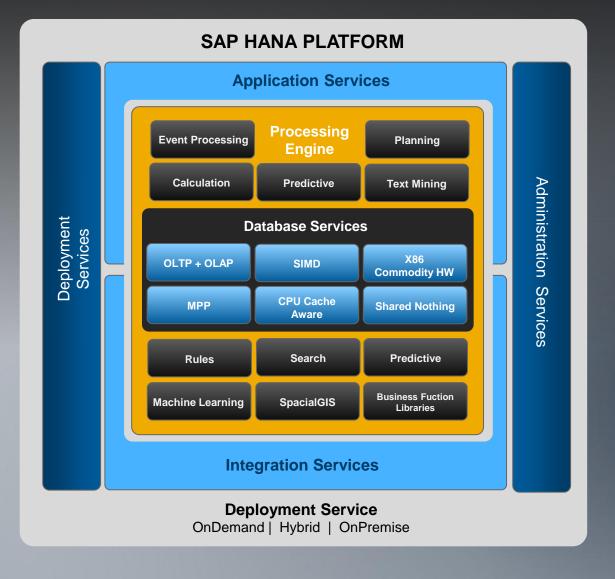

## **SAP HANA Platform – More than just a database**

SAP HANA platform converges Database, Data Processing and Application Platform capabilities & provides Libraries for predictive, planning, text, spatial, and business analytics so businesses can operate in real-time.

#### **SAP HANA Platform**

**Extended Application Services** 

**Processing Engine** 

**Database Services** 

**Application Function Libraries & Data Models** 

**Integration Services** 

**Deployment:** 

On-Premise | Hybrid | On-Demand