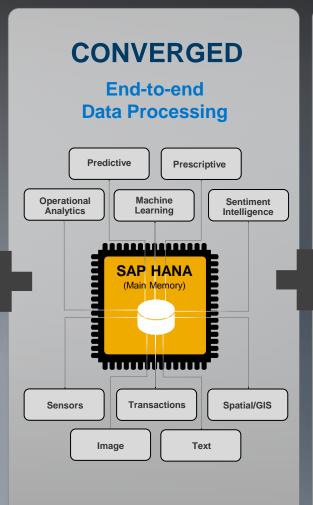

## **SAP HANA Platform – More than just a database**

SAP HANA platform converges Database, Data Processing and Application Platform capabilities & provides Libraries for predictive, planning, text, spatial, and business analytics so businesses can operate in real-time.

## **Breakthrough Data & Application Processing**

Enabling real-time computing design patterns across entire software architecture

#### **SIMPLIFIED**

OLTP + OLAP in Columnar database

#### **OPTIMIZED**

**Application Processing** 

- Database & data processing engines
- Application Server
- Integration Services
- Development, Deployment and Administration