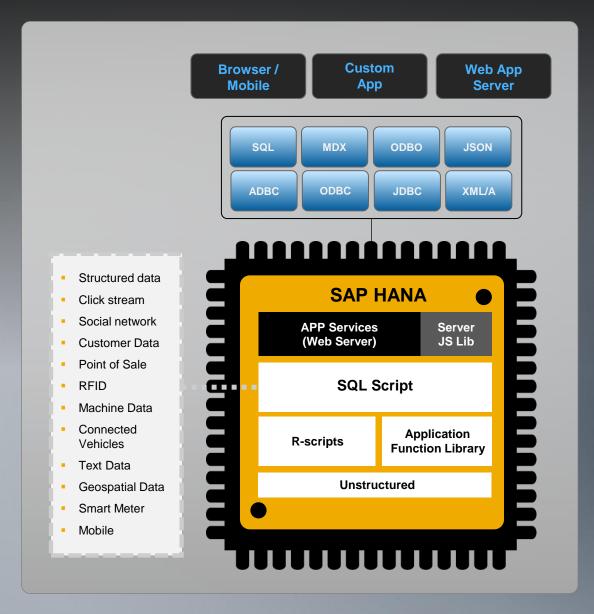

## **SAP HANA Platform – More than just a database**

SAP HANA platform converges Database, Data Processing and Application Platform capabilities & provides Libraries for predictive, planning, text, spatial, and business analytics so businesses can operate in real-time.

#### **SAP HANA Platform**

**Extended Application Services** 

**Processing Engine** 

**Database Services** 

**Application Function Libraries & Data Models** 

**Integration Services** 

**Deployment:** 

On-Premise | Hybrid | On-Demand