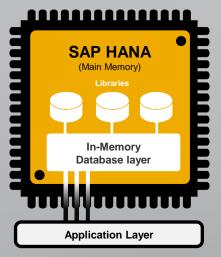

## **SAP HANA Platform – More than just a database**

SAP HANA platform converges Database, Data Processing and Application Platform capabilities & provides Libraries for predictive, planning, text, spatial, and business analytics so businesses can operate in real-time.

## Database & Data Processing Services Simplified & Optimized

**SAP HANA PLATFORM** 

- Fully ACID compliant, Inmemory, columnar, massively parallel processing database platform
- In-memory stored procedures and Data virtualization with smart data access
- Integrated data processing for end to end analytic processing