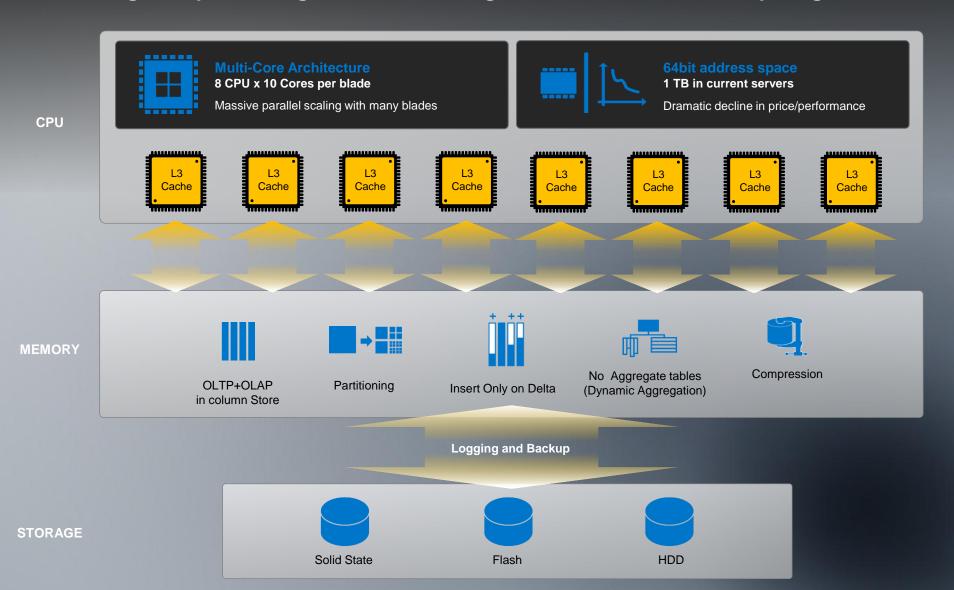

### **Next-generation Software & Hardware Architecture**

Removing data processing bottlenecks using latest innovations in computing

## Re-think Data Management with in-memory computing

Need to eliminate redundant data copies, materialization and models

A Common Database Approach for OLTP and OLAP Using an In-Memory Columnar Database

Hasso Plattner

Separated Transactions + Analysis + Acceleration processes

VS

One in-memory atomic copy of data for Transactions + Analysis

- 3 copies of data in different data models
- Inherent data latency
- Poor innovation leading to wastage

- Eliminate unnecessary complexity and latency
- Less hardware to manage
- Accelerate through innovation and simplification